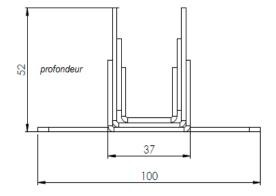

## BARO

| Technical data             | BARO                                              |
|----------------------------|---------------------------------------------------|
| Dimensions                 | Section 25x25mm and length from 25cm to 2m        |
| Flush mounting rail        | 37x52mm                                           |
| Number of LEDs             | 120 LED/m                                         |
| Power                      | 18W/m                                             |
| Materials                  | Anti-UV polycarbonate and polyurethane resin      |
| Luminous flux              | 1500 lumens                                       |
| Color                      | Blue   Red   Green   Warm white   Cool white      |
| colour temperature (white) | 3000К   4000К   6000К                             |
| Angle                      | 120°                                              |
| Lifespan                   | 50 000 hours L 70                                 |
| operating temperature      | -30°C to +45°C                                    |
| Voltage                    | 24Vcc                                             |
| Gradation / Control        | PWM   DMX                                         |
| Electrical class           | Class III                                         |
| Connection                 | Câble H05 2x0.75mm² lg 1m                         |
| ΙК                         | IK10                                              |
| IP                         | IP68                                              |
| Fixation                   | Anodised aluminium mounting rail/Option INOX 316L |
| Compliance                 | RoHS   CE   NF-EN 60598                           |
| Glow wire test             | 850°C                                             |
| Warranty                   | 5 years                                           |
| Place of manufacture       | France                                            |