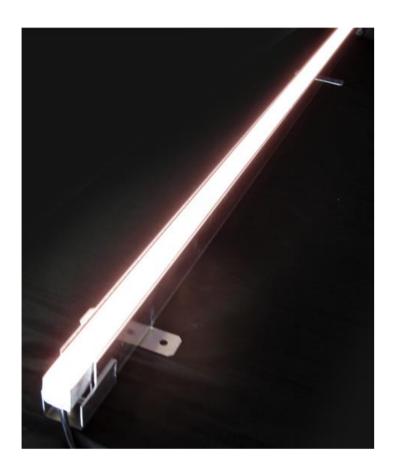

## BARO

One-piece linear recessed floor unit installed without protrusion made of UV-resistant polycarbonate with integrated diffuser cover, the LEDs are encapsulated in an IP68 waterproof resin, the BARO is supplied with a recessing rail to create a line of light.