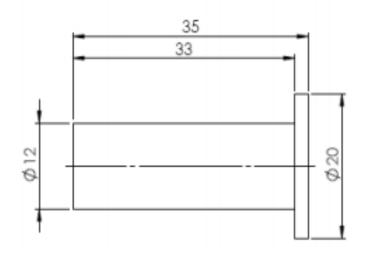

## APPLICATION

- Light path
- Enhancement of flat surfaces
- Obstacle marking, steps

| Technical data        | CLIC                                            |
|-----------------------|-------------------------------------------------|
| Dimensions            | Ø flange 20mm H35mm and ø cylindrical body 12mm |
| Number of LEDs        | 1                                               |
| Power                 | 3.6W to 4.8W                                    |
| Body materials        | Stainless steel body                            |
| Color                 | White   Blue   Green   Red                      |
| color temperature     | 2700K to 6000K                                  |
| Angle                 | 15°   30°   50°                                 |
| Service life          | 50 000 hours L 70                               |
| operating temperature | Maximum 50°C                                    |
| Voltage               | 24Vcc                                           |
| Electrical class      | Class III                                       |
| Connection            | 2 threads 20cm                                  |
| IK                    | IK10                                            |
| IP                    | IP67                                            |
| Fixation              | Mounting Adhesive mounting in hole ø12.5mm      |
| Compliance            | RoHS   CE   NF-EN 60598                         |
| Glow wire test        | 850°C                                           |
| Warranty              | 3 years                                         |
| Place of manufacture  | France                                          |