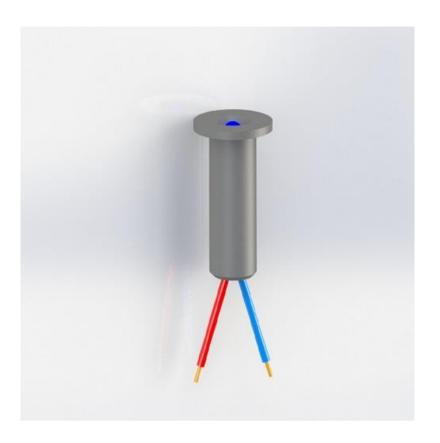

## **CLIC**

Recessed miniature watertight housing mounted in a corrosion-resistant stainless steel body with IP68 resin for marking.

## APPLICATION

- Light path
- Enhancement of flat surfaces
- Obstacle marking, steps

| Technical data        | CLIC                                            |
|-----------------------|-------------------------------------------------|
| Dimensions            | Ø flange 20mm H35mm and ø cylindrical body 12mm |
| Number of LEDs        | 1                                               |
| Power                 | 3.6W to 4.8W                                    |
| Body materials        | Stainless steel body                            |
| Color                 | White   Blue   Green   Red                      |
| color temperature     | 2700K to 6000K                                  |
| Angle                 | 15°   30°   50°                                 |
| Service life          | 50 000 hours L 70                               |
| operating temperature | Maximum 50°C                                    |
| Voltage               | 24Vcc                                           |
| Electrical class      | Class III                                       |
| Connection            | 2 threads 20cm                                  |
| IK                    | IK10                                            |
| IP                    | IP67                                            |
| Fixation              | Mounting Adhesive mounting in hole ø12.5mm      |
| Compliance            | RoHS   CE   NF-EN 60598                         |
| Glow wire test        | 850°C                                           |
| Warranty              | 3 years                                         |
| Place of manufacture  | France                                          |