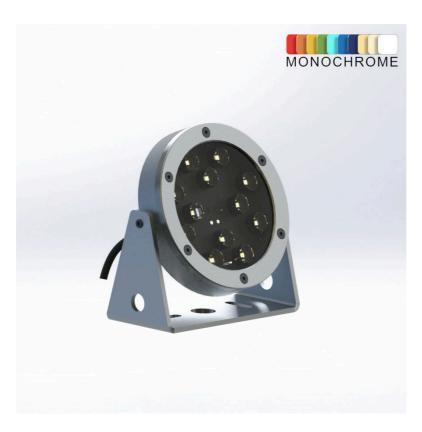

## **AEC 12 MONOCHROME**

Spotlight waterproof, which integrates 12 monochromatic Power LEDs in an anodised aluminium body. With its specific optics, it provides extensive or intensive luminous flux depending on the application.

## AEC12 Monochrome

| Technical data        | AEC12                                                                 |
|-----------------------|-----------------------------------------------------------------------|
| Dimensions            | H90 mm x ø134 mm                                                      |
| Number of LEDs        | 12                                                                    |
| Power                 | 25W                                                                   |
| Luminous flux         | 3000 lumens (White)                                                   |
| Materials             | Anodized aluminium body and polycarbonate lens                        |
| Colors                | White   Blue   Red   Green                                            |
| color temperature     | 2700K   3000K   4000K   5600K   6500K                                 |
| Angle                 | 10°  20°  35°  50°  elliptic                                          |
| Life Span             | 50 000 hours                                                          |
| operating temperature | -20°C to +45°C                                                        |
| Voltage               | 24Vcc                                                                 |
| Ampere                | 500 or 700 mA                                                         |
| Optional dimming      | DMX   PWM                                                             |
| Electrical class      | Class III                                                             |
| Connection            | Câble L = 1m 2x1mm <sup>2</sup>                                       |
| IK                    | IK10                                                                  |
| IP                    | IP67                                                                  |
| Fixation              | Anodised aluminium or stainless steel 2-point swivel mounting bracket |
| Compliance            | CE   NF-EN 60598                                                      |
| Glow wire test        | 850°C                                                                 |
| Warranty              | 5 years                                                               |
| Place of manufacture  | France                                                                |