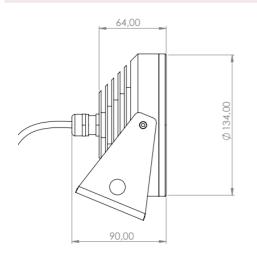

## AEC12 Monochrome

| Technical data        | AEC12                                                                 |
|-----------------------|-----------------------------------------------------------------------|
| Dimensions            | H90 mm x ø134 mm                                                      |
| Number of LEDs        | 12                                                                    |
| Power                 | 25W                                                                   |
| Luminous flux         | 3000 lumens (White)                                                   |
| Materials             | Anodized aluminium body and polycarbonate lens                        |
| Colors                | White   Blue   Red   Green                                            |
| color temperature     | 2700K   3000K   4000K   5600K   6500K                                 |
| Angle                 | 10°  20°  35°  50°  elliptic                                          |
| Life Span             | 50 000 hours                                                          |
| operating temperature | -20°C to +45°C                                                        |
| Voltage               | 24Vcc                                                                 |
| Ampere                | 500 or 700 mA                                                         |
| Optional dimming      | DMX   PWM                                                             |
| Electrical class      | Class III                                                             |
| Connection            | Câble L = 1m 2x1mm <sup>2</sup>                                       |
| IK                    | IK10                                                                  |
| IP                    | IP67                                                                  |
| Fixation              | Anodised aluminium or stainless steel 2-point swivel mounting bracket |
| Compliance            | CE   NF-EN 60598                                                      |
| Glow wire test        | 850°C                                                                 |
| Warranty              | 5 years                                                               |
| Place of manufacture  | France                                                                |