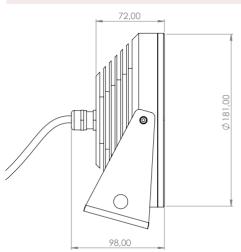

## AEC18 Monochrome

| Technical data        | AEC18                                                                 |
|-----------------------|-----------------------------------------------------------------------|
| Dimensions            | H98 mm x ø181 mm                                                      |
| Number of LEDs        | 18                                                                    |
| Power                 | 35W                                                                   |
| Luminous flux         | 4700 lumens (White)                                                   |
| Materials             | Anodized aluminium body and polycarbonate lens                        |
| Color                 | White   Blue   Red   Green                                            |
| color temperature     | 2700К   3000К   4000К   5600К   6500К                                 |
| Angle                 | 10°  20°  35°  50°  elliptic                                          |
| Life span             | 50 000 hours                                                          |
| operating temperature | -20°C to +45°C                                                        |
| Tension               | 24Vcc                                                                 |
| Ampere                | 500 or 700 mA                                                         |
| Optional dimming      | DMX   PWM                                                             |
| Electrical class      | Class III                                                             |
| Connection            | Câble L = 1m 2x1mm <sup>2</sup>                                       |
| IK                    | IK10                                                                  |
| IP                    | IP67                                                                  |
| Fixation              | Anodised aluminium or stainless steel 2-point swivel mounting bracket |
| Compliance            | CE   NF-EN 60598                                                      |
| Glow wire test        | 850°C                                                                 |
| Warranty              | 5 years                                                               |
| Place of manufacture  | France                                                                |