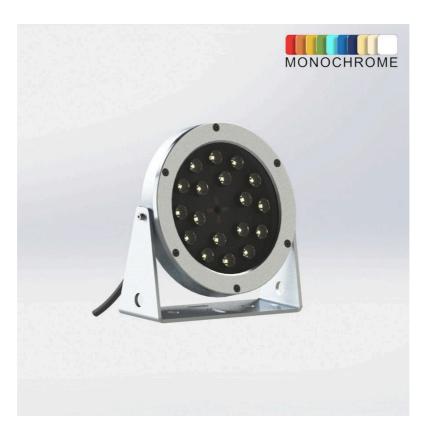

## **AEC 18 MONOCHROME**

Waterproof monochrome architectural LED floodlight that integrates 18 Power LEDs in an anodised aluminium body. With its specific optics, it provides extensive or intensive luminous flux depending on the application.

## AEC18 Monochrome

| Technical data        | AEC18                                                                 |
|-----------------------|-----------------------------------------------------------------------|
| Dimensions            | H98 mm x ø181 mm                                                      |
| Number of LEDs        | 18                                                                    |
| Power                 | 35W                                                                   |
| Luminous flux         | 4700 lumens (White)                                                   |
| Materials             | Anodized aluminium body and polycarbonate lens                        |
| Color                 | White   Blue   Red   Green                                            |
| color temperature     | 2700К   3000К   4000К   5600К   6500К                                 |
| Angle                 | 10°  20°  35°  50°  elliptic                                          |
| Life span             | 50 000 hours                                                          |
| operating temperature | -20°C to +45°C                                                        |
| Tension               | 24Vcc                                                                 |
| Ampere                | 500 or 700 mA                                                         |
| Optional dimming      | DMX   PWM                                                             |
| Electrical class      | Class III                                                             |
| Connection            | Câble L = 1m 2x1mm <sup>2</sup>                                       |
| IK                    | IK10                                                                  |
| IP                    | IP67                                                                  |
| Fixation              | Anodised aluminium or stainless steel 2-point swivel mounting bracket |
| Compliance            | CE   NF-EN 60598                                                      |
| Glow wire test        | 850°C                                                                 |
| Warranty              | 5 years                                                               |
| Place of manufacture  | France                                                                |