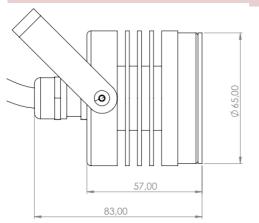

## **AEC4 Monochrome**

| Technical data        | AEC4                                                                  |
|-----------------------|-----------------------------------------------------------------------|
| Dimensions            | H57 mm x ø65 mm                                                       |
| Number of LEDs        | 4                                                                     |
| Power                 | 8W                                                                    |
| Luminous FLux         | 1000 lumens (White)                                                   |
| IRC                   | 80                                                                    |
| Materials             | Anodized aluminium body and polycarbonate lens                        |
| Color                 | White   Blue   Red   Green                                            |
| color temperature     | 2700K   3000K   4000K   5600K   6500K                                 |
| Angle                 | 10°   20°   35°   50°   elliptique                                    |
| Life span             | 50 000 hours                                                          |
| operating temperature | -20°C to +45°C                                                        |
| Tension               | 24Vcc                                                                 |
| Alimentation          | 500 or 700 mA                                                         |
| Optional dimming      | DMX   PWM                                                             |
| Electrical class      | Class III                                                             |
| Connection            | Câble L = 1m 2x1mm²                                                   |
| IK                    | IK10                                                                  |
| IP                    | IP67                                                                  |
| Fixation              | Anodised aluminium or stainless steel 2-point swivel mounting bracket |
| Compliance            | CE   NF-EN 60598                                                      |
| Glow wire test        | 850°C                                                                 |
| Warranty              | 5 years                                                               |
| Place of manufacture  | France                                                                |