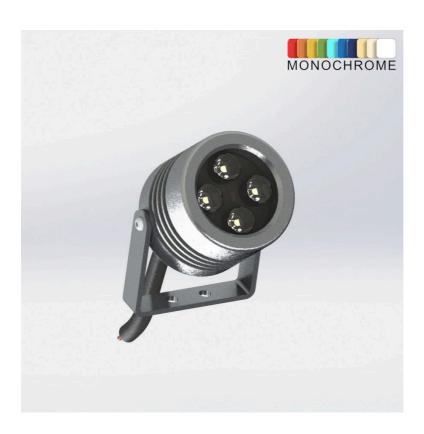

## **AEC 4 MONOCHROME**

Spotlight LED Waterproof outdoor monochrome that integrates 4 Power LEDs in an anodized aluminum body. With its specific optics, it provides an extensive or intensive monochromatic luminous flux depending on the application.

## **AEC4 Monochrome**

| Technical data        | AEC4                                                                  |
|-----------------------|-----------------------------------------------------------------------|
| Dimensions            | H57 mm x ø65 mm                                                       |
| Number of LEDs        | 4                                                                     |
| Power                 | 8W                                                                    |
| Luminous FLux         | 1000 lumens (White)                                                   |
| IRC                   | 80                                                                    |
| Materials             | Anodized aluminium body and polycarbonate lens                        |
| Color                 | White   Blue   Red   Green                                            |
| color temperature     | 2700K   3000K   4000K   5600K   6500K                                 |
| Angle                 | 10°   20°   35°   50°   elliptique                                    |
| Life span             | 50 000 hours                                                          |
| operating temperature | -20°C to +45°C                                                        |
| Tension               | 24Vcc                                                                 |
| Alimentation          | 500 or 700 mA                                                         |
| Optional dimming      | DMX   PWM                                                             |
| Electrical class      | Class III                                                             |
| Connection            | Câble L = 1m 2x1mm²                                                   |
| IK                    | IK10                                                                  |
| IP                    | IP67                                                                  |
| Fixation              | Anodised aluminium or stainless steel 2-point swivel mounting bracket |
| Compliance            | CE   NF-EN 60598                                                      |
| Glow wire test        | 850°C                                                                 |
| Warranty              | 5 years                                                               |
| Place of manufacture  | France                                                                |