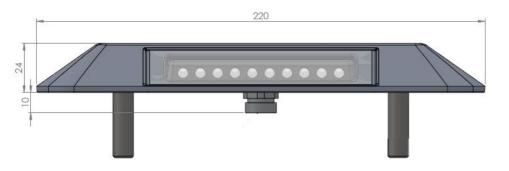

## CELEST

| Technical data        | CELESTINS                                      | CELEST |
|-----------------------|------------------------------------------------|--------|
| Dimensions            | 220*94mm                                       |        |
| Number of LEDs        | 2*24                                           | 2*12   |
| Power                 | 3W                                             |        |
| Body materials        | Hardened aluminum foundry                      |        |
| Glass materials       | Polycarbonate 5mm                              |        |
| LED Color             | White   Blue   Red   Green   Amber             |        |
| Angle                 | 15°   30°   50°                                |        |
| Life span             | 50 000 hours L 70                              |        |
| operating temperature | -30°C to +45°C                                 |        |
| Alimentation          | 24Vcc   48vcc                                  |        |
| Electrical class      | Class III                                      |        |
| Connection            | Cable CR1C1 2*1mm <sup>2</sup> L=0.5m          |        |
| IK                    | IK10 - Rolling resistance light vehicle 20km/h |        |
| IP                    | IP68                                           |        |
| Fixation              | Shallow anti-pullout box                       |        |
| Compliance            | Certificated APAVE NF-EN 60598-2-22            |        |
| Glow wire test        | 850°C                                          |        |
| Warranty              | 3 years                                        |        |
| Place of manufacture  | France                                         |        |