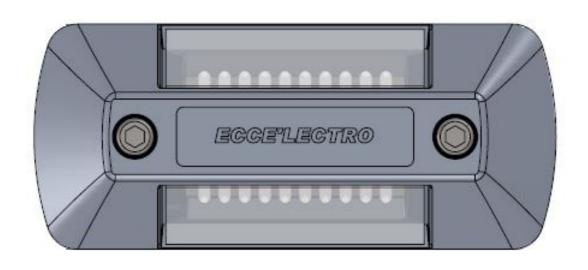

## LED CAR PARK MARKER CELEST

Bidirectional LED light made of high-strength cast aluminium and impact-resistant polycarbonate to withstand the passage of vehicles.

## CELEST

| Technical data        | CELESTINS                                      | CELEST |
|-----------------------|------------------------------------------------|--------|
| Dimensions            | 220*94mm                                       |        |
| Number of LEDs        | 2*24                                           | 2*12   |
| Power                 | 3W                                             |        |
| Body materials        | Hardened aluminum foundry                      |        |
| Glass materials       | Polycarbonate 5mm                              |        |
| LED Color             | White   Blue   Red   Green   Amber             |        |
| Angle                 | 15°   30°   50°                                |        |
| Life span             | 50 000 hours L 70                              |        |
| operating temperature | -30°C to +45°C                                 |        |
| Alimentation          | 24Vcc   48vcc                                  |        |
| Electrical class      | Class III                                      |        |
| Connection            | Cable CR1C1 2*1mm <sup>2</sup> L=0.5m          |        |
| IK                    | IK10 - Rolling resistance light vehicle 20km/h |        |
| IP                    | IP68                                           |        |
| Fixation              | Shallow anti-pullout box                       |        |
| Compliance            | Certificated APAVE NF-EN 60598-2-22            |        |
| Glow wire test        | 850°C                                          |        |
| Warranty              | 3 years                                        |        |
| Place of manufacture  | France                                         |        |