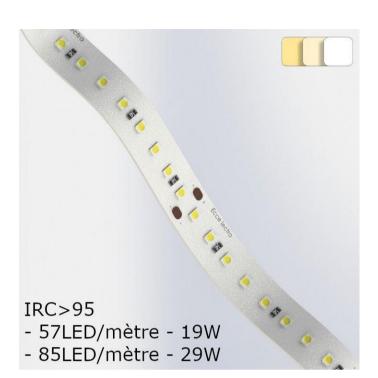

## **RUBAN LUMI CRI 90**

| Technical data                | LUMI CRI 90 – 19W                           | LUMI CRI 90 – 29W       |
|-------------------------------|---------------------------------------------|-------------------------|
| Dimensions                    | 5000 x 8 x 3mm (Breakable every 12 or 16cm) |                         |
| Number of LED/m               | 57                                          | 85                      |
| Power                         | 19W                                         | 29W                     |
| Color                         | White                                       |                         |
| colour temperature<br>(white) | 4000K                                       | 2700K to 5000K          |
| IRC                           | 97                                          | 95                      |
| Gradable                      | Yes                                         |                         |
| Luminous flux                 | 1400lm/m                                    | 2400lm/m (1140 to 1320) |
| Angle                         | 120°                                        |                         |
| Life span                     | 50 000 hours L70                            |                         |
| Tension                       | 24Vcc                                       |                         |
| Electrical class              | Class III                                   |                         |
| Connection                    | By 2 wires                                  |                         |
| ΙК                            | IK04                                        |                         |
| IP                            | IP20   IP65                                 |                         |
| Fixation                      | Adhesive tape to be fixed in a profile      |                         |
| Warranty                      | 3 years                                     |                         |