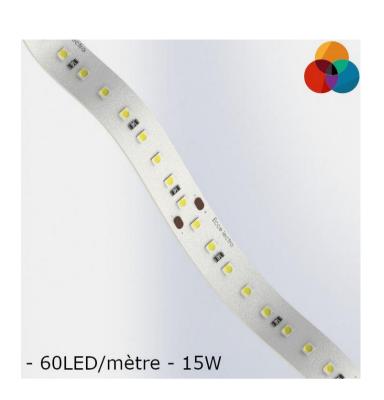

## **RUBAN LUMI RGB**

| Technical data   | LUMI RVB                                   |
|------------------|--------------------------------------------|
| Dimensions       | 5000 x 8 x 3mm (Breakable every 5 or 10cm) |
| Number of LEDs   | 60                                         |
| Power            | 15W                                        |
| Coulor           | RGB                                        |
| Gradable         | yes                                        |
| Angle            | 120°                                       |
| Life span        | 50 000 hours L70                           |
| Voltage          | 24Vcc                                      |
| Electrical class | Class III                                  |
| Connection       | By 2 wires                                 |
| IK               | IK04                                       |
| IP               | IP20   IP65                                |
| Fixation         | Adhesive tape to be fixed in a profile     |
| Warranty         | 3 years                                    |