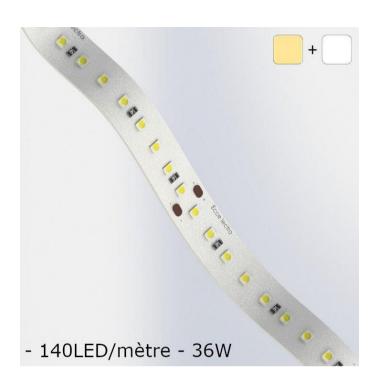

## **RUBAN POWER DUO WHITE**

| Technical data    | POWER DUO WHITE                        |
|-------------------|----------------------------------------|
| Dimensions        | 5000 x 8 x 3mm (Breakable every 10cm)  |
| Number of LED/m   | 140                                    |
| Power             | 36W                                    |
| Colors            | Warm White + Cool White                |
| Color temperature | 2700K + 4000K                          |
| IRC               | 80                                     |
| Gradable          | Yes                                    |
| Luminous flux     | 2000lm + 2000lm /meter                 |
| Angle             | 120°                                   |
| Life Span         | 50 000 hours L70                       |
| Voltage           | 24Vcc                                  |
| Electric Class    | Class III                              |
| Connexion         | By 2 wires                             |
| IK                | IK04                                   |
| IP                | IP20                                   |
| Fixation          | Adhesive tape to be fixed in a profile |
| Warranty          | 3 years                                |