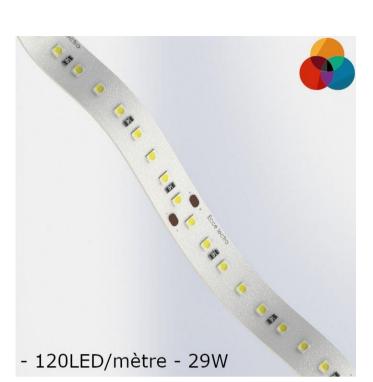

## **RUBAN POWER RGB**

| Technical data   | POWER RVB                              |
|------------------|----------------------------------------|
| Dimensions       | 5000 x 8 x 3mm (Breakable every 5cm)   |
| Number of LEDs   | 120                                    |
| Power            | 29W                                    |
| Coulor           | RGB                                    |
| Gradable         | Oui                                    |
| Angle            | 120°                                   |
| Life Span        | 50 000 hours L70                       |
| Voltage          | 24Vcc                                  |
| Electrical class | Class III                              |
| Connection       | By 2 wires                             |
| IK               | IK04                                   |
| IP               | IP20   IP65                            |
| Fixation         | Adhesive tape to be fixed in a profile |
| Warranty         | 3 years                                |