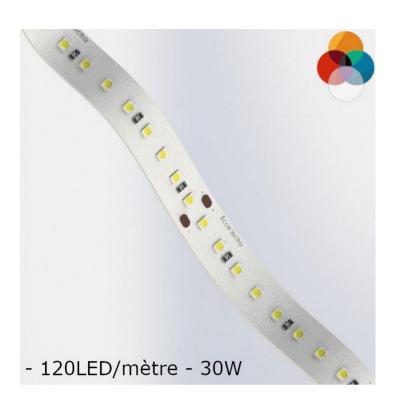

## **RUBAN POWER RGBW**

| Technical data             | POWER RGBW                             |
|----------------------------|----------------------------------------|
| Dimensions                 | 5000 x 8 x 3mm (Sécable tous les 5cm)  |
| Number of LEDs             | 120                                    |
| Power                      | 30W                                    |
| Color                      | RGBW                                   |
| Colour temperature (white) | 4000K                                  |
| Gradable                   | Yes                                    |
| Luminous flux              | 1800lm (white)                         |
| Angle                      | 120°                                   |
| Life Span                  | 50 000 hours L70                       |
| Voltage                    | 24Vcc                                  |
| Electrical class           | Class III                              |
| Connection                 | By 2 wires                             |
| IK                         | IK04                                   |
| IP                         | IP20   IP65                            |
| Fixation                   | Adhesive tape to be fixed in a profile |
| Warranty                   | 3 years                                |