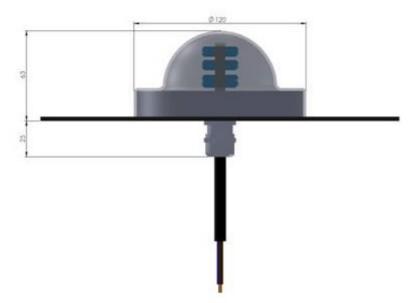

## **VISION T**

| Technical data       | VISION T                                                            | VISION T  | VISION T 230Vca |
|----------------------|---------------------------------------------------------------------|-----------|-----------------|
| Technical data       | 24 Vcc/ca                                                           | 48 Vcc/ca |                 |
| Dimensions           | Ø122mm   H 89 mm                                                    |           |                 |
| Number of Power LEDs | 2 x 12                                                              |           |                 |
| Power                | 0,7W                                                                | 1,5W      | 1W              |
| Body materials       | UV resistant polycarbonate body 850°C M1                            |           |                 |
| LED Color            | Blue   Amber                                                        |           |                 |
| Lifespan             | 150,000 hours                                                       |           |                 |
| Electrical class     | Class III                                                           | Class III | Class II        |
| Connection           | CR1C1 cable 2×1.5mm <sup>2</sup> custom length (up to 20m) optional |           |                 |
| IK                   | IK10                                                                |           |                 |
| IP                   | IP67                                                                |           |                 |
| Fixation             | Mounting plate Stainless steel 316L M0 or composite M1<br>optional  |           |                 |
| Connector            | Optional IP68 watertight bypass connector                           |           |                 |
| Support              | Single or double PE for surface mounting as an option               |           |                 |
| Compliance           | CE   605598                                                         |           |                 |
| Glow wire test       | 850°C M1 Zero halogens                                              |           |                 |
| Warranty             | 3 years                                                             |           |                 |
| Place of manufacture | France                                                              |           |                 |