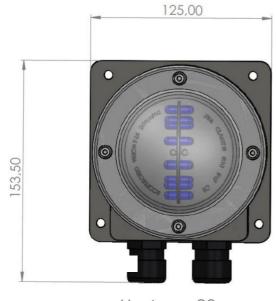

## **VISION T EMBASE**

| Technical data       | VISION T EMBASE<br>24 Vcc/ca                            | VISION T EMBASE<br>48 Vcc/ca | VISION T EMBASE<br>230Vca |
|----------------------|---------------------------------------------------------|------------------------------|---------------------------|
| Dimensions           | L 153,5 x l 125 x H 89 mm                               |                              |                           |
| Number of Power LEDs | 2 x 12                                                  |                              |                           |
| Power                | 0,7W                                                    | 1,5W                         | 1W                        |
| Body materials       | UV resistant polycarbonate body 850°C M1                |                              |                           |
| LED Color            | Blue   Amber                                            |                              |                           |
| Service life         | 150 000 hours                                           |                              |                           |
| Electrical class     | Class III                                               | Class III                    | Class II                  |
| Connection           | CR1C1 cable 2×1.5mm² custom length (up to 20m) optional |                              |                           |
| IK                   | IK10                                                    |                              |                           |
| IP                   | IP67                                                    |                              |                           |
| Fixation             | 4 screw slots                                           |                              |                           |
| Connector            | Optional IP68 watertight bypass connector               |                              |                           |
| Support              | Surface mounted 2/4 screws (not supplied)               |                              |                           |
| Compliance           | CE   605598                                             |                              |                           |
| Glow wire test       | 850°C M1 Zero halogens                                  |                              |                           |
| Warranty             | 3 years                                                 |                              |                           |
| Place of manufacture | France                                                  |                              |                           |

Photometric data +/- 10%, the manufacturer reserves the right to modify the characteristics without prior notice.

Hauteur: 89mm