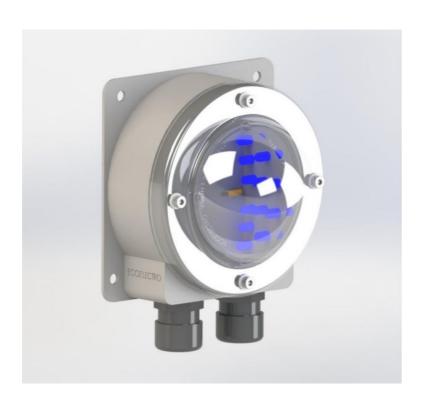

## **VISION T EMBASE**

LED Tunnel Marker with waterproof plinth IP67 for the safety marking of road and motorway tunnels. These LED Markers with a junction box indicate the safety distance to be respected by motorists.

## **VISION T EMBASE**

| Technical data       | VISION T EMBASE<br>24 Vcc/ca                            | VISION T EMBASE<br>48 Vcc/ca | VISION T EMBASE<br>230Vca |
|----------------------|---------------------------------------------------------|------------------------------|---------------------------|
| Dimensions           | L 153,5 x l 125 x H 89 mm                               |                              |                           |
| Number of Power LEDs | 2 x 12                                                  |                              |                           |
| Power                | 0,7W                                                    | 1,5W                         | 1W                        |
| Body materials       | UV resistant polycarbonate body 850°C M1                |                              |                           |
| LED Color            | Blue   Amber                                            |                              |                           |
| Service life         | 150 000 hours                                           |                              |                           |
| Electrical class     | Class III                                               | Class III                    | Class II                  |
| Connection           | CR1C1 cable 2×1.5mm² custom length (up to 20m) optional |                              |                           |
| IK                   | IK10                                                    |                              |                           |
| IP                   | IP67                                                    |                              |                           |
| Fixation             | 4 screw slots                                           |                              |                           |
| Connector            | Optional IP68 watertight bypass connector               |                              |                           |
| Support              | Surface mounted 2/4 screws (not supplied)               |                              |                           |
| Compliance           | CE   605598                                             |                              |                           |
| Glow wire test       | 850°C M1 Zero halogens                                  |                              |                           |
| Warranty             | 3 years                                                 |                              |                           |
| Place of manufacture | France                                                  |                              |                           |