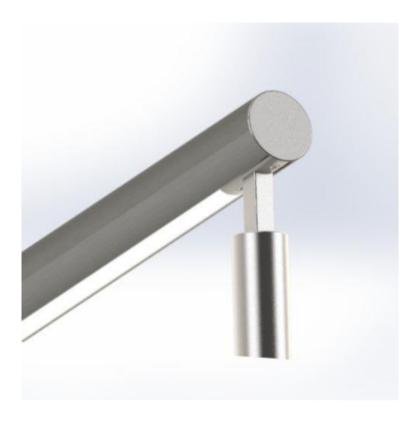

## LED STRIP FOR LED HANDRAIL

LED strip H12W16 to integrate into LED stair railing tubes or handrails. Professional light fitting easily into round body guards. The LED handrail is used to highlight walkways or stairs.