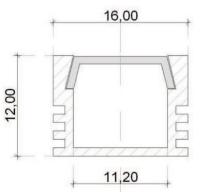

## **LED STRIP FOR LED HANDRAIL**

| Technical data               | H12W16 – 12W                                                                      | H12W16 – 8W |
|------------------------------|-----------------------------------------------------------------------------------|-------------|
| Dimensions                   | Section 12*16mm - Length 3m max.                                                  |             |
| Number of LEDs               | 60LED/m                                                                           | 120LED/m    |
| Power                        | 12W                                                                               | 8W          |
| Body materials               | Anodised aluminium profile with clear or diffusing PC cover. Anti-UV<br>PU resin. |             |
| Coulor                       | White                                                                             |             |
| Color temperature<br>(white) | 2700К   3000К   4000К   5000К                                                     |             |
| IRC                          | 80                                                                                |             |
| Luminous flux                | 1000lm/m                                                                          |             |
| Gradable                     | Yes                                                                               |             |
| Angle                        | 120°                                                                              |             |
| Lifespan                     | 50 000 hours L 70                                                                 |             |
| operating<br>temperature     | -20°C to +50°C                                                                    |             |
| Voltage                      | 24Vcc                                                                             |             |
| Electrical class             | Class III                                                                         |             |
| Connection                   | Cable HO5 RNF 2/4 wires*0,75mm2 1 meter long                                      |             |
| ІК                           | IK10                                                                              |             |
| IP                           | IP67                                                                              |             |
| Fixation                     | By stainless steel or composite clips                                             |             |
| Glow wire test               | 850°C                                                                             |             |
| Warranty                     | 3 years                                                                           |             |