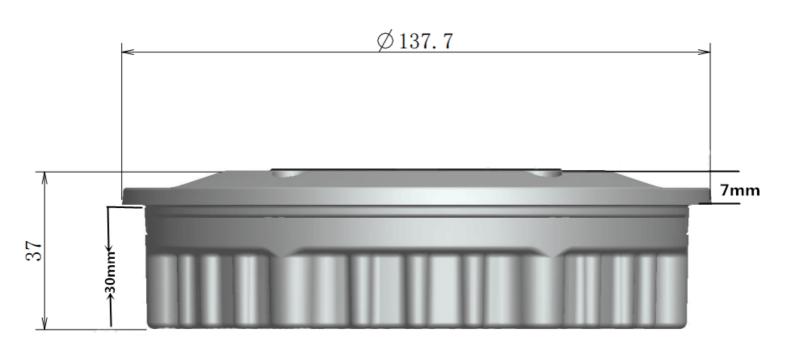

## **VEGA Flashing Solar LED Marker**

| Data Sheet            | VEGA Flashing Solar LED Marker               |
|-----------------------|----------------------------------------------|
| Dimension             | Height 37mm et Ø138mm (7mm above the ground) |
| Number of LEDs        | 2 x 3 LED                                    |
| Bright mode           | Constant / Flashing                          |
| Battery Duration      | 12 hours                                     |
| LED Color             | Red / Blue / Green / Yellow / White /        |
| Visuel Remote         | 250 m                                        |
| Lifetime              | 5 years                                      |
| Operating Temperature | -20°C to +80°C                               |
| Electric class        | Class III                                    |
| Mechanical strength   | 35 Tons                                      |
| IP                    | IP68                                         |
| IK                    | IK10                                         |
| Materials Body        | Aluminum                                     |
| Warranty              | 2 years                                      |