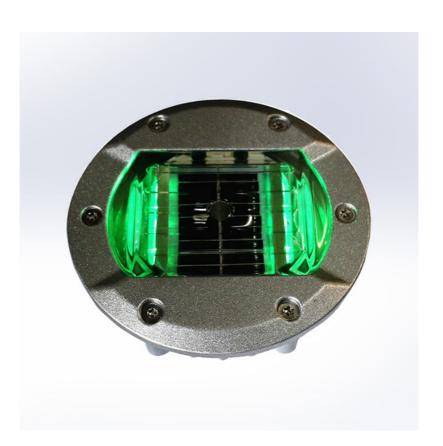

## **VEGA Flashing Solar LED Marker**

Solar LED Marker Bi-directional LED made of high resistance metal to withstand the passage of vehicles. This Solaer LED Marker is usually installed along road marking lines, to indicate the direction of the road at night or on rainy or foggy days.

## **VEGA Flashing Solar LED Marker**

| Data Sheet            | VEGA Flashing Solar LED Marker               |
|-----------------------|----------------------------------------------|
| Dimension             | Height 37mm et Ø138mm (7mm above the ground) |
| Number of LEDs        | 2 x 3 LED                                    |
| Bright mode           | Constant / Flashing                          |
| Battery Duration      | 12 hours                                     |
| LED Color             | Red / Blue / Green / Yellow / White /        |
| Visuel Remote         | 250 m                                        |
| Lifetime              | 5 years                                      |
| Operating Temperature | -20°C to +80°C                               |
| Electric class        | Class III                                    |
| Mechanical strength   | 35 Tons                                      |
| IP                    | IP68                                         |
| IK                    | IK10                                         |
| Materials Body        | Aluminum                                     |
| Warranty              | 2 years                                      |