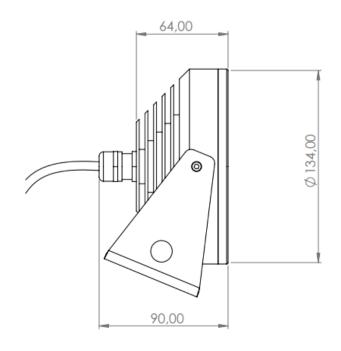

### Floodlight LED | Indoor | Outdoor

| Technical data        | AEC12                                                                    |
|-----------------------|--------------------------------------------------------------------------|
| Dimensions            | H90mm x ø134mm                                                           |
| Number of LED         | 12                                                                       |
| Power                 | 25W                                                                      |
| Luminous flux         | 3000 lumens (white)                                                      |
| Materials             | Anodized aluminum or 316L stainless steel body and polycarbonate glass   |
| Color                 | White   Blue   Red   Green   RGBW                                        |
| Color temperature     | 2700K   3000K   4000K   5600K   6500K                                    |
| Angle                 | 10° to 120°                                                              |
| Lifespan              | 50 000 hours L 70                                                        |
| operating temperature | -20°C to +45°C                                                           |
| Tension               | 24Vcc                                                                    |
| Optional dimming      | DMX   PWM   Tension                                                      |
| Electrical class      | Class III                                                                |
| Connection            | Câble L = 1m 2x1mm²                                                      |
| IK                    | IK10                                                                     |
| IP                    | IP67                                                                     |
| Attachment            | Anodized aluminum or stainless steel 2-point adjustable mounting bracket |
| Compliance            | CE   NF-EN 60598                                                         |
| Glow Wire Test        | 850°C                                                                    |
| Warranty              | 5 years                                                                  |
| Place of manufacture  | France                                                                   |