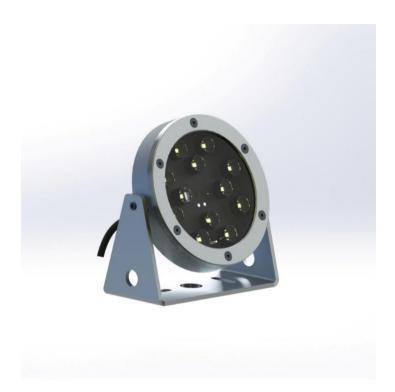

## AEC 12 FLOODLIGHT

## Floodlight LED | Indoor | Outdoor White | Colors | RGBW

Waterproof floodlight that integrates 12 Power LEDs in an anodized aluminum or 316L stainless steel body. With its specific optics, it provides an extensive or intensive monochromatic luminous flux according to the applications