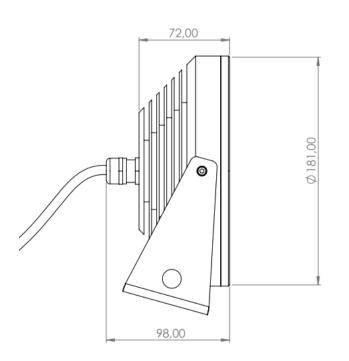

## Floodlight LED | Indoor | Outdoor

| Technical data        | AEC18                                                                       |
|-----------------------|-----------------------------------------------------------------------------|
| Dimensions            | H98mm x ø181mm                                                              |
| Number of LED         | 18                                                                          |
| Power                 | 35W                                                                         |
| Luminous flux         | 4700 lumens (white)                                                         |
| Materials             | Anodized aluminum or 316L stainless steel body and polycarbonate glass      |
| Color                 | White   Blue   Red   Green   RGBW                                           |
| Color temperature     | 2700К   3000К   4000К   5600К   6500К                                       |
| Angle                 | 10° to 120°                                                                 |
| Lifespan              | 50 000 hours L 70                                                           |
| operating temperature | -20°C to +45°C                                                              |
| Tension               | 24Vcc                                                                       |
| Optional dimming      | DMX   PWM   Tension                                                         |
| Electrical class      | Class III                                                                   |
| Connection            | Câble L = 1m 2x1mm <sup>2</sup>                                             |
| IK                    | IK10                                                                        |
| IP                    | IP67                                                                        |
| Attachment            | Anodized aluminum or stainless steel 2-point adjustable<br>mounting bracket |
| Compliance            | CE   NF-EN 60598                                                            |
| Glow Wire Test        | 850°C                                                                       |
| Warranty              | 5 years                                                                     |
| Place of manufacture  | France                                                                      |