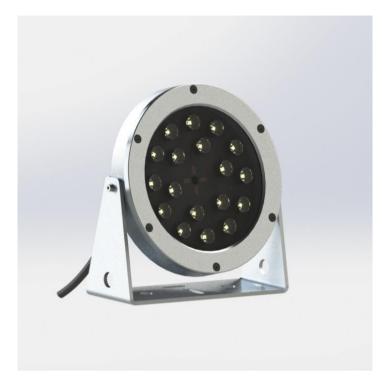

## AEC 18 FLOODLIGHT

Floodlight LED | Indoor | <mark>Outdo</mark>or White | Colors | RGBW

Waterproof floodlight that integrates 18 Power LEDs in an anodized aluminum or 316L stainless steel body. With its specific optics, it provides an extensive or intensive monochromatic luminous flux according to the applications

## **APPLICATIONS:**

- Architectural lighting
- Functional lighting

AEC 18 FLOODLIGHT