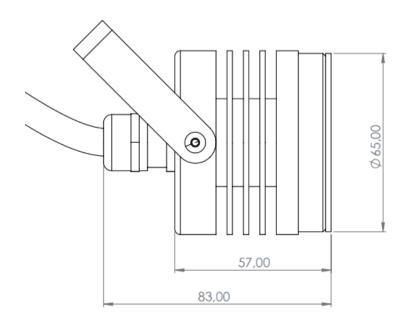

## AEC 4 FLOODLIGHT Floodlight LED | Indoor | Outdoor

| Technical data        | AEC4                                                                     |
|-----------------------|--------------------------------------------------------------------------|
| Dimensions            | H57mm x ø65mm                                                            |
| Number of LED         | 4                                                                        |
| Power                 | 8W                                                                       |
| Luminous flux         | 1000 lumens (white)                                                      |
| Materials             | Anodized aluminum or 316L stainless steel body and polycarbonate glass   |
| Color                 | White   Blue   Red   Green   RGBW                                        |
| Color temperature     | 2700K   3000K   4000K   5600K   6500K                                    |
| Angle                 | 10° to 120°                                                              |
| Lifespan              | 50 000 hours L 70                                                        |
| operating temperature | -20°C to +45°C                                                           |
| Tension               | 24Vcc                                                                    |
| Optional dimming      | DMX   PWM   Tension                                                      |
| Electrical class      | Class III                                                                |
| Connection            | Câble L = 1m 2x1mm²                                                      |
| IK                    | IK10                                                                     |
| IP                    | IP67                                                                     |
| Attachment            | Anodized aluminum or stainless steel 2-point adjustable mounting bracket |
| Compliance            | CE   NF-EN 60598                                                         |
| Glow Wire Test        | 850°C                                                                    |
| Warranty              | 5 years                                                                  |
| Place of manufacture  | France                                                                   |