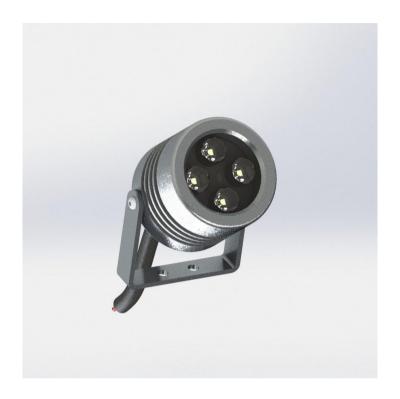

## AEC 4 FLOODLIGHT

## Floodlight LED | Indoor | Outdoor White | Colors | RGBW

Waterproof floodlight that integrates 4 Power LEDs in an anodized aluminum or 316L stainless steel body. With its specific optics, it provides an extensive or intensive monochromatic luminous flux according to the applications

## **APPLICATIONS:**

- Architectural lighting
- Functional lighting