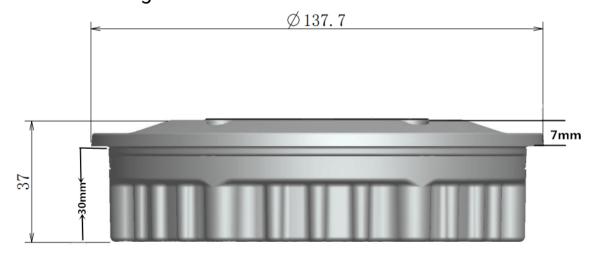

## **APPLICATIONS**:

- Roundabout markers
- Footbridge marking
- Urban beaconing

| Data Sheet            | VEGA Flashing Solar LED Marker               |
|-----------------------|----------------------------------------------|
| Dimension             | Height 37mm et Ø138mm (7mm above the ground) |
| Number of LEDs        | 2 x 3 LED                                    |
| Bright mode           | Constant / Flashing                          |
| Battery Duration      | 12 hours                                     |
| LED Color             | Red / Blue / Green / Yellow / White /        |
| Visuel Remote         | 250 m                                        |
| Lifetime              | 5 years                                      |
| Operating Temperature | -20°C to +80°C                               |
| Electric class        | Class III                                    |
| Mechanical strength   | 35 Tons                                      |
| IP                    | IP68                                         |
| IK                    | IK10                                         |
| Materials Body        | Aluminum                                     |
| Warranty              | 2 years                                      |