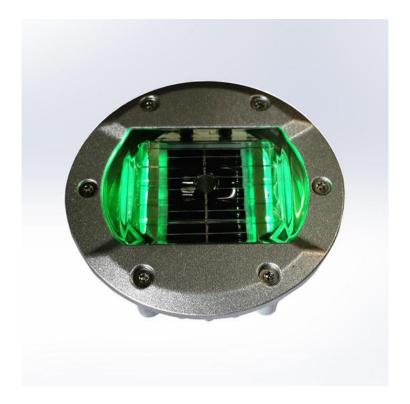

## VEGA BIDIRECTIONNAL Solar LED Marker | Outdoor

**Solar powered bi-directional LED road marker** is made of high strength metal to withstand passing vehicles. This LED beacon is usually installed along the road marking lines, to indicate the direction of the road at night or on rainy or foggy days. It can be either flashing or steady light.

## **APPLICATIONS**:

- Roundabout markers
- Footbridge marking
- Urban beaconing

| Data Sheet            | VEGA Flashing Solar LED Marker               |
|-----------------------|----------------------------------------------|
| Dimension             | Height 37mm et Ø138mm (7mm above the ground) |
| Number of LEDs        | 2 x 3 LED                                    |
| Bright mode           | Constant / Flashing                          |
| Battery Duration      | 12 hours                                     |
| LED Color             | Red / Blue / Green / Yellow / White /        |
| Visuel Remote         | 250 m                                        |
| Lifetime              | 5 years                                      |
| Operating Temperature | -20°C to +80°C                               |
| Electric class        | Class III                                    |
| Mechanical strength   | 35 Tons                                      |
| IP                    | IP68                                         |
| IK                    | IK10                                         |
| Materials Body        | Aluminum                                     |
| Warranty              | 2 years                                      |