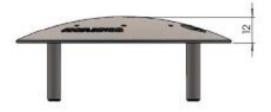

## **APPLICATIONS**:

- Architectural beaconing
- Place marking
- Path marking

| Technical data        | PLASM                   | A                                        | PLASMA RVB |
|-----------------------|-------------------------|------------------------------------------|------------|
| Dimensions            |                         | Height 13mm and ø100mm                   |            |
| Number of LEDs        |                         | 8                                        |            |
| Power                 | 3W                      |                                          | 4W         |
| Body materials        |                         | 316L stainless steel and polycarbonate   |            |
| LED Color             | White  Blue  R<br>Amber |                                          | RGB        |
| Lifespan              |                         | 50 000 hours L70                         |            |
| operating temperature |                         | -30°C to +45°C                           |            |
| Tension               |                         | 24Vcc                                    |            |
| Gradation / Control   | Tension or D            | X/PWM                                    | DMX/PWM    |
| Electrical class      |                         | Class III                                |            |
| Connection            |                         | Câble 2/4*0.75mm² L=0.5m                 |            |
| IK                    |                         | IK10                                     |            |
| IP                    |                         | IP68                                     |            |
| Fixation              | 2 stainless steel       | Screws M8 and optional flush-mounted box |            |
| Compliance            |                         | NF-EN 60598                              |            |
| Glow wire test        |                         | 850°C                                    |            |
| Warranty              |                         | 3 years                                  |            |
| Place of manufacture  | France                  |                                          |            |