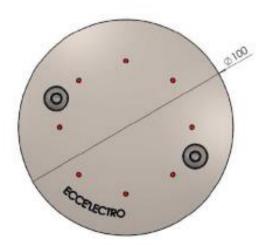

## **APPLICATIONS**:

- Architectural beaconing
- Place marking
- Path marking

| Technical data        | PLASM                   | A                                        | PLASMA RVB |
|-----------------------|-------------------------|------------------------------------------|------------|
| Dimensions            |                         | Height 13mm and ø100mm                   |            |
| Number of LEDs        |                         | 8                                        |            |
| Power                 | 3W                      |                                          | 4W         |
| Body materials        |                         | 316L stainless steel and polycarbonate   |            |
| LED Color             | White  Blue  R<br>Amber |                                          | RGB        |
| Lifespan              |                         | 50 000 hours L70                         |            |
| operating temperature |                         | -30°C to +45°C                           |            |
| Tension               |                         | 24Vcc                                    |            |
| Gradation / Control   | Tension or D            | X/PWM                                    | DMX/PWM    |
| Electrical class      |                         | Class III                                |            |
| Connection            |                         | Câble 2/4*0.75mm² L=0.5m                 |            |
| IK                    |                         | IK10                                     |            |
| IP                    |                         | IP68                                     |            |
| Fixation              | 2 stainless steel       | Screws M8 and optional flush-mounted box |            |
| Compliance            |                         | NF-EN 60598                              |            |
| Glow wire test        |                         | 850°C                                    |            |
| Warranty              |                         | 3 years                                  |            |
| Place of manufacture  | France                  |                                          |            |