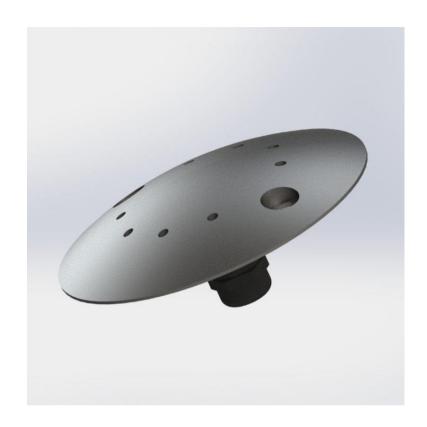

Mini Lighting plot with 8 LEDs in a 316L anti-shock stainless steel body to withstand the passage of vehicles.

Modèle déposé

## **APPLICATIONS**:

- Architectural beaconing
- Place marking
- Path marking

| Technical data        | PLASM                   | A                                        | PLASMA RVB |
|-----------------------|-------------------------|------------------------------------------|------------|
| Dimensions            |                         | Height 13mm and ø100mm                   |            |
| Number of LEDs        |                         | 8                                        |            |
| Power                 | 3W                      |                                          | 4W         |
| Body materials        |                         | 316L stainless steel and polycarbonate   |            |
| LED Color             | White  Blue  R<br>Amber |                                          | RGB        |
| Lifespan              |                         | 50 000 hours L70                         |            |
| operating temperature |                         | -30°C to +45°C                           |            |
| Tension               |                         | 24Vcc                                    |            |
| Gradation / Control   | Tension or D            | X/PWM                                    | DMX/PWM    |
| Electrical class      |                         | Class III                                |            |
| Connection            |                         | Câble 2/4*0.75mm² L=0.5m                 |            |
| IK                    |                         | IK10                                     |            |
| IP                    |                         | IP68                                     |            |
| Fixation              | 2 stainless steel       | Screws M8 and optional flush-mounted box |            |
| Compliance            |                         | NF-EN 60598                              |            |
| Glow wire test        |                         | 850°C                                    |            |
| Warranty              |                         | 3 years                                  |            |
| Place of manufacture  | France                  |                                          |            |