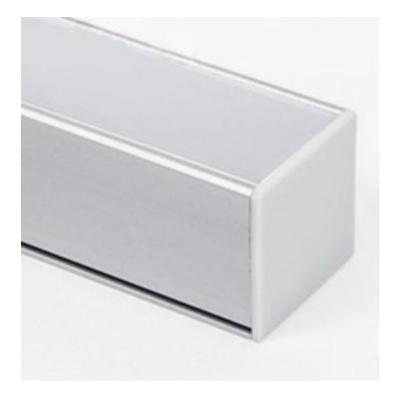

## LED Strip | Indoor

H24W26 aluminum sheath with white or color LED strip. Thanks to its custom size, this strip light can be used for all your indoor and outdoor projects.

## LUMI RAMP C H24W26