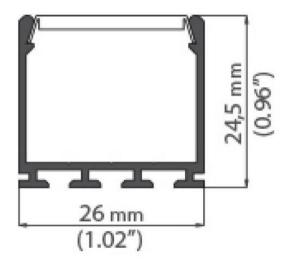

## LED Strip | Indoor

| Technical data               | H24W26 – 12W                                                                      | H24W26 – 8W |
|------------------------------|-----------------------------------------------------------------------------------|-------------|
| Dimensions                   | Section 24*26mm - Length 3m max.                                                  |             |
| Number of LEDs               | 60LED/m                                                                           | 120LED/m    |
| Power                        | 12W                                                                               | 8W          |
| Body materials               | Anodised aluminium profile with clear or diffusing PC cover. Anti-UV<br>PU resin. |             |
| Coulor                       | White   Red   Green   Blue   Amber                                                |             |
| Color temperature<br>(white) | 2700К   3000К   4000К   5000К                                                     |             |
| IRC                          | 80                                                                                |             |
| Luminous flux                | 1000lm/m                                                                          |             |
| Gradable                     | Yes                                                                               |             |
| Angle                        | 120°                                                                              |             |
| Lifespan                     | 50 000 hours L 70                                                                 |             |
| operating<br>temperature     | -20°C to +50°C                                                                    |             |
| Voltage                      | 24Vcc                                                                             |             |
| Electrical class             | Class III                                                                         |             |
| Connection                   | Cable HO5 RNF 2/4 wires*0,75mm2 1 meter long                                      |             |
| ІК                           | IK10                                                                              |             |
| IP                           | IP67                                                                              |             |
| Fixation                     | By stainless steel or composite clips                                             |             |
| Glow wire test               | 850°C                                                                             |             |
| Warranty                     | 3 years                                                                           |             |