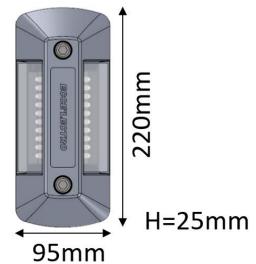

## **Tunnel LED Marker Aluminium**

| Technical data        | TUNELED                                                  |
|-----------------------|----------------------------------------------------------|
| Dimensions            | 220 x 95 x 24mm                                          |
| Center distance       | 135mm                                                    |
| Number of LEDs        | 2*12 or 2*24                                             |
| Power                 | 2W                                                       |
| Body materials        | Aluminium foundry                                        |
| LED Color             | Blue   Amber   Green   White  Red                        |
| Life span             | 150 000 hours                                            |
| operating temperature | -20°C to +45°C                                           |
| Voltage               | 24Vcc   48Vcc/va                                         |
| Electrical class      | Class III                                                |
| Connection            | CR1C1 cable 2x1.5mm <sup>2</sup>   2 CG on mounting base |
| IK                    | IK10                                                     |
| IP                    | IP67                                                     |
| Fixation              | 2 CHC M8 stainless steel screws with insulating barrel   |
| Connector (optional)  | M12 central polyamide                                    |
| Support (optional)    | Support with single or double CG for surface mounting    |
| Compliance            | NF-EN 60598-2-22                                         |
| Glow wire test        | 850°C (PC glass)   960°C (heat-tempered glass)           |
| Warranty              | 5 years                                                  |
| Place of manufacture  | France                                                   |