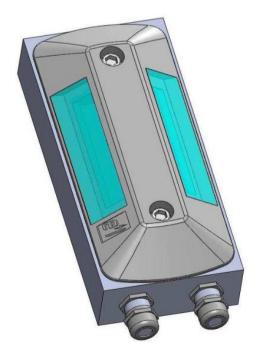

## **Tunnel LED Marker Aluminium**

| Technical data        | TUNELED                                                  |
|-----------------------|----------------------------------------------------------|
| Dimensions            | 220 x 95 x 24mm                                          |
| Center distance       | 135mm                                                    |
| Number of LEDs        | 2*12 or 2*24                                             |
| Power                 | 2W                                                       |
| Body materials        | Aluminium foundry                                        |
| LED Color             | Blue   Amber   Green   White  Red                        |
| Life span             | 150 000 hours                                            |
| operating temperature | -20°C to +45°C                                           |
| Voltage               | 24Vcc   48Vcc/va                                         |
| Electrical class      | Class III                                                |
| Connection            | CR1C1 cable 2x1.5mm <sup>2</sup>   2 CG on mounting base |
| IK                    | IK10                                                     |
| IP                    | IP67                                                     |
| Fixation              | 2 CHC M8 stainless steel screws with insulating barrel   |
| Connector (optional)  | M12 central polyamide                                    |
| Support (optional)    | Support with single or double CG for surface mounting    |
| Compliance            | NF-EN 60598-2-22                                         |
| Glow wire test        | 850°C (PC glass)   960°C (heat-tempered glass)           |
| Warranty              | 5 years                                                  |
| Place of manufacture  | France                                                   |