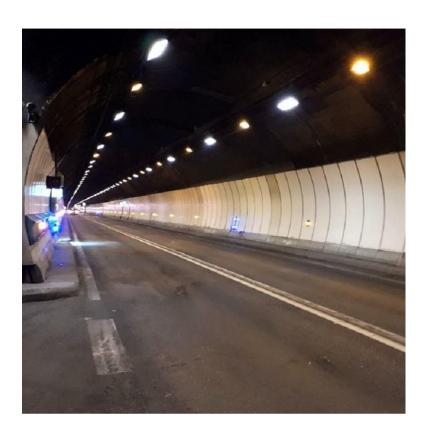

IP67 waterproof LED marker light with aluminium body designed to meet tunnel safety standards

## **APPLICATIONS:**

Tunnel LED Marker





## **TUNELED**

## **Tunnel LED Marker Aluminium**



| Technical data        | TUNELED                                                  |
|-----------------------|----------------------------------------------------------|
| Dimensions            | 220 x 95 x 24mm                                          |
| Center distance       | 135mm                                                    |
| Number of LEDs        | 2*12 or 2*24                                             |
| Power                 | 2W                                                       |
| Body materials        | Aluminium foundry                                        |
| LED Col