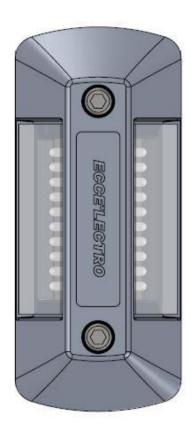

IP67 waterproof LED marker light with aluminium body designed to meet tunnel safety standards

## **Tunnel LED Marker Aluminium**

| Technical data        | TUNELED                                                  |
|-----------------------|----------------------------------------------------------|
| Dimensions            | 220 x 95 x 24mm                                          |
| Center distance       | 135mm                                                    |
| Number of LEDs        | 2*12 or 2*24                                             |
| Power                 | 2W                                                       |
| Body materials        | Aluminium foundry                                        |
| LED Color             | Blue   Amber   Green   White  Red                        |
| Life span             | 150 000 hours                                            |
| operating temperature | -20°C to +45°C                                           |
| Voltage               | 24Vcc   48Vcc/va                                         |
| Electrical class      | Class III                                                |
| Connection            | CR1C1 cable 2x1.5mm <sup>2</sup>   2 CG on mounting base |
| IK                    | IK10                                                     |
| IP                    | IP67                                                     |
| Fixation              | 2 CHC M8 stainless steel screws with insulating barrel   |
| Connector (optional)  | M12 central polyamide                                    |
| Support (optional)    | Support with single or double CG for surface mounting    |
| Compliance            | NF-EN 60598-2-22                                         |
| Glow wire test        | 850°C (PC glass)   960°C (heat-tempered glass)           |
| Warranty              | 5 years                                                  |
| Place of manufacture  | France                                                   |