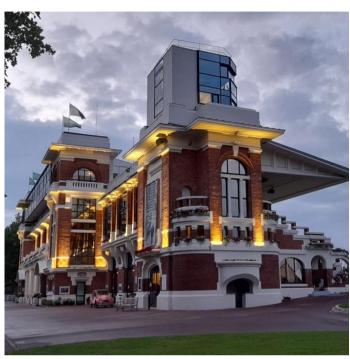

## **APPLICATIONS**:

- Facade lighting
- Projector
- Backlighting of cornice

| Technical data        | POWER RAMP EVO                                                                                                                                                                           |
|-----------------------|------------------------------------------------------------------------------------------------------------------------------------------------------------------------------------------|
| Dimensions            | Lg. 120mm to 1000mm   section 45*55mm                                                                                                                                                    |
| Number of LEDs        | 4 to 40 LED                                                                                                                                                                              |
| Power                 | 10W to 72W                                                                                                                                                                               |
| Body materials        | Body made of anodized aluminium or lacquered with anti-<br>corrosion paint                                                                                                               |
| Glass materials       | Anti-UV clear flush polycarbonate glass                                                                                                                                                  |
| Color                 | White   Blue   Green   Red   RGB   RGBW selectable                                                                                                                                       |
| color temperature     | 2700K to 6500K                                                                                                                                                                           |
| Symmetrical beam      | 8°   2*5°  20°  35°  50°                                                                                                                                                                 |
| Elliptical beam       | 15°*50°                                                                                                                                                                                  |
| Lifespan              | 50 000 hours L 70                                                                                                                                                                        |
| operating temperature | Maximum 50°C                                                                                                                                                                             |
| Voltage               | 24V   220Vca                                                                                                                                                                             |
| Gradation/ Pilotage   | Self-addressable DMX available                                                                                                                                                           |
| Electrical class      | Class III and Class II depending on model                                                                                                                                                |
| Connection            | Integrated power supply with electronic overvoltage protection, double quick connectors for through-wiring. Cable 2*0.75mm²   4*0.75mm²   5*0.75mm² and double PE polyamide Input/Output |
| IK                    | IK10                                                                                                                                                                                     |
| IP                    | IP65                                                                                                                                                                                     |
| Fixation              | Mounted on a fixed or swivel stand with locking screws                                                                                                                                   |
| Compliance            | RoHS   CE   EN 60598-1                                                                                                                                                                   |
| Glow wire test        | 850°C                                                                                                                                                                                    |
| Warranty              | 5 years                                                                                                                                                                                  |
| Place of manufacture  | France                                                                                                                                                                                   |