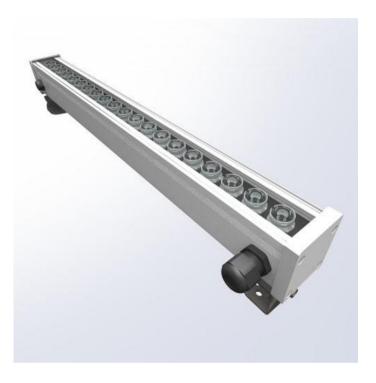

## POWER RAMP Wallwasher | Floodlights

White | Colors | RGB | RGBW

Made of anodized or lacquered aluminum and anti UV polycarbonate to resist shocks and bad weather

## **APPLICATIONS**:

- Facade lighting
- Projector
- Backlighting of cornice

| Technical data        | POWER RAMP EVO                                                                                                                                                                           |
|-----------------------|------------------------------------------------------------------------------------------------------------------------------------------------------------------------------------------|
| Dimensions            | Lg. 120mm to 1000mm   section 45*55mm                                                                                                                                                    |
| Number of LEDs        | 4 to 40 LED                                                                                                                                                                              |
| Power                 | 10W to 72W                                                                                                                                                                               |
| Body materials        | Body made of anodized aluminium or lacquered with anti-<br>corrosion paint                                                                                                               |
| Glass materials       | Anti-UV clear flush polycarbonate glass                                                                                                                                                  |
| Color                 | White   Blue   Green   Red   RGB   RGBW selectable                                                                                                                                       |
| color temperature     | 2700K to 6500K                                                                                                                                                                           |
| Symmetrical beam      | 8°   2*5°  20°  35°  50°                                                                                                                                                                 |
| Elliptical beam       | 15°*50°                                                                                                                                                                                  |
| Lifespan              | 50 000 hours L 70                                                                                                                                                                        |
| operating temperature | Maximum 50°C                                                                                                                                                                             |
| Voltage               | 24V   220Vca                                                                                                                                                                             |
| Gradation/ Pilotage   | Self-addressable DMX available                                                                                                                                                           |
| Electrical class      | Class III and Class II depending on model                                                                                                                                                |
| Connection            | Integrated power supply with electronic overvoltage protection, double quick connectors for through-wiring. Cable 2*0.75mm²   4*0.75mm²   5*0.75mm² and double PE polyamide Input/Output |
| IK                    | IK10                                                                                                                                                                                     |
| IP                    | IP65                                                                                                                                                                                     |
| Fixation              | Mounted on a fixed or swivel stand with locking screws                                                                                                                                   |
| Compliance            | RoHS   CE   EN 60598-1                                                                                                                                                                   |
| Glow wire test        | 850°C                                                                                                                                                                                    |
| Warranty              | 5 years                                                                                                                                                                                  |
| Place of manufacture  | France                                                                                                                                                                                   |