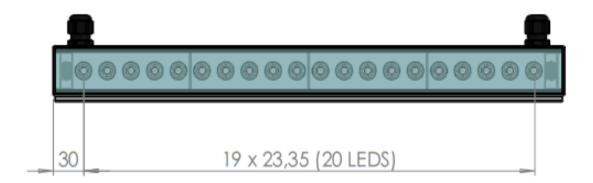

## **APPLICATIONS**:

- Facade lighting
- Projector
- Backlighting of cornice

| Technical data        | POWER RAMP EVO                                                                                                                                                                           |
|-----------------------|------------------------------------------------------------------------------------------------------------------------------------------------------------------------------------------|
| Dimensions            | Lg. 120mm to 1000mm   section 45*55mm                                                                                                                                                    |
| Number of LEDs        | 4 to 40 LED                                                                                                                                                                              |
| Power                 | 10W to 72W                                                                                                                                                                               |
| Body materials        | Body made of anodized aluminium or lacquered with anti-<br>corrosion paint                                                                                                               |
| Glass materials       | Anti-UV clear flush polycarbonate glass                                                                                                                                                  |
| Color                 | White   Blue   Green   Red   RGB   RGBW selectable                                                                                                                                       |
| color temperature     | 2700K to 6500K                                                                                                                                                                           |
| Symmetrical beam      | 8°   2*5°  20°  35°  50°                                                                                                                                                                 |
| Elliptical beam       | 15°*50°                                                                                                                                                                                  |
| Lifespan              | 50 000 hours L 70                                                                                                                                                                        |
| operating temperature | Maximum 50°C                                                                                                                                                                             |
| Voltage               | 24V   220Vca                                                                                                                                                                             |
| Gradation/ Pilotage   | Self-addressable DMX available                                                                                                                                                           |
| Electrical class      | Class III and Class II depending on model                                                                                                                                                |
| Connection            | Integrated power supply with electronic overvoltage protection, double quick connectors for through-wiring. Cable 2*0.75mm²   4*0.75mm²   5*0.75mm² and double PE polyamide Input/Output |
| IK                    | IK10                                                                                                                                                                                     |
| IP                    | IP65                                                                                                                                                                                     |
| Fixation              | Mounted on a fixed or swivel stand with locking screws                                                                                                                                   |
| Compliance            | RoHS   CE   EN 60598-1                                                                                                                                                                   |
| Glow wire test        | 850°C                                                                                                                                                                                    |
| Warranty              | 5 years                                                                                                                                                                                  |
| Place of manufacture  | France                                                                                                                                                                                   |