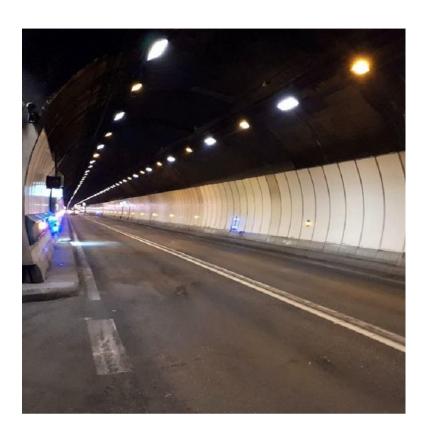

## **Tunnel LED Marker Aluminium**

| Technical data        | TUNELED                                                  |
|-----------------------|----------------------------------------------------------|
| Dimensions            | 220 x 95 x 24mm                                          |
| Center distance       | 135mm                                                    |
| Number of LEDs        | 2*12 or 2*24                                             |
| Power                 | 2W                                                       |
| Body materials        | Aluminium foundry                                        |
| LED Color             | Blue   Amber   Green   White  Red                        |
| Life span             | 150 000 hours                                            |
| operating temperature | -20°C to +45°C                                           |
| Voltage               | 24Vcc/ca   48Vcc/ca                                      |
| Electrical class      | Class III                                                |
| Connection            | CR1C1 cable 2x1.5mm <sup>2</sup>   2 CG on mounting base |
| IK                    | IK10                                                     |
| IP                    | IP67                                                     |
| Fixation              | 2 CHC M8 stainless steel screws with insulating barrel   |
| Connector (optional)  | M12 central polyamide                                    |
| Support (optional)    | Support with single or double CG for surface mounting    |
| Compliance            | NF-EN 60598-2-22                                         |
| Glow wire test        | 850°C (PC glass)   960°C (heat-tempered glass)           |
| Warranty              | 5 years                                                  |
| Place of manufacture  | France                                                   |