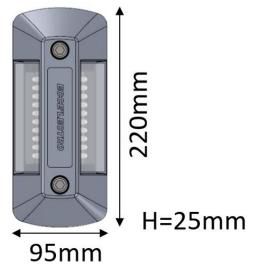

## **Tunnel LED Marker Aluminium**

| Technical data        | TUNELED                                                  |
|-----------------------|----------------------------------------------------------|
| Dimensions            | 220 x 95 x 24mm                                          |
| Center distance       | 135mm                                                    |
| Number of LEDs        | 2*12 or 2*24                                             |
| Power                 | 2W                                                       |
| Body materials        | Aluminium foundry                                        |
| LED Color             | Blue   Amber   Green   White  Red                        |
| Life span             | 150 000 hours                                            |
| operating temperature | -20°C to +45°C                                           |
| Voltage               | 24Vcc/ca   48Vcc/ca                                      |
| Electrical class      | Class III                                                |
| Connection            | CR1C1 cable 2x1.5mm <sup>2</sup>   2 CG on mounting base |
| IK                    | IK10                                                     |
| IP                    | IP67                                                     |
| Fixation              | 2 CHC M8 stainless steel screws with insulating barrel   |
| Connector (optional)  | M12 central polyamide                                    |
| Support (optional)    | Support with single or double CG for surface mounting    |
| Compliance            | NF-EN 60598-2-22                                         |
| Glow wire test        | 850°C (PC glass)   960°C (heat-tempered glass)           |
| Warranty              | 5 years                                                  |
| Place of manufacture  | France                                                   |