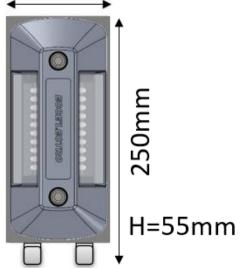

## **Tunnel LED Marker Aluminium**

| Technical data        | TUNELED                                                  |
|-----------------------|----------------------------------------------------------|
| Dimensions            | 220 x 95 x 24mm                                          |
| Center distance       | 135mm                                                    |
| Number of LEDs        | 2*12 or 2*24                                             |
| Power                 | 2W                                                       |
| Body materials        | Aluminium foundry                                        |
| LED Color             | Blue   Amber   Green   White  Red                        |
| Life span             | 150 000 hours                                            |
| operating temperature | -20°C to +45°C                                           |
| Voltage               | 24Vcc/ca   48Vcc/ca                                      |
| Electrical class      | Class III                                                |
| Connection            | CR1C1 cable 2x1.5mm <sup>2</sup>   2 CG on mounting base |
| IK                    | IK10                                                     |
| IP                    | IP67                                                     |
| Fixation              | 2 CHC M8 stainless steel screws with insulating barrel   |
| Connector (optional)  | M12 central polyamide                                    |
| Support (optional)    | Support with single or double CG for surface mounting    |
| Compliance            | NF-EN 60598-2-22                                         |
| Glow wire test        | 850°C (PC glass)   960°C (heat-tempered glass)           |
| Warranty              | 5 years                                                  |
| Place of manufacture  | France                                                   |