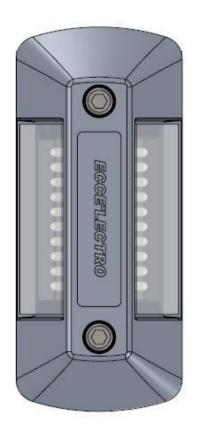

IP67 waterproof LED marker light with aluminium body designed to meet tunnel safety standards

## **APPLICATIONS**:

Tunnel LED Marker